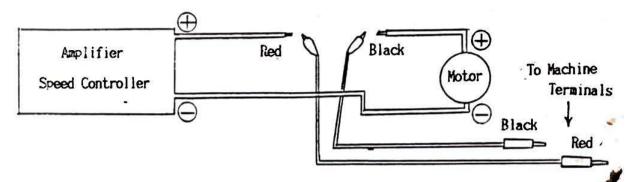

### 2. NAMES OF EACH PART AND SETTING MANNER

- a Terminals +Red -Black
- b Ampere Meter for Motor
- c Speed Meter
- d Trip Meter
- e Sliding Rail A, B
- f Nose Guide
- g Hook for Nose Guide
- h Machine

f. For using Ampere Meter, connect lead wire between wire of positive terminal of Motor and Speed Controller in order for electricity is to come through Ampere Meter.

g. Confirm whether each meter is workable without trouble. Be careful for connecting Ampere Meter for Motor - do not connect oppositely.