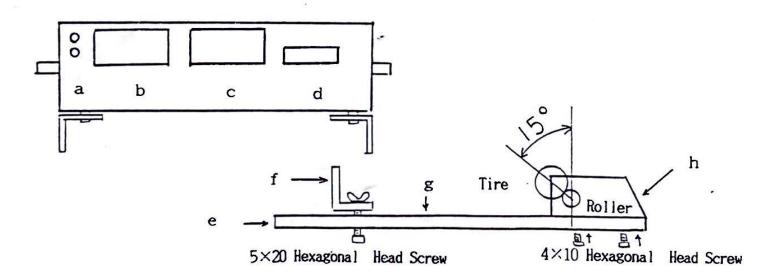

### 2. NAMES OF EACH PART AND SETTING MANNER

- a Terminals +Red -Black
- b Ampere Meter for Motor
- c Speed Meter
- d Trip Meter
- e Sliding Rail A, B
- f Nose Guide
- g Hook for Nose Guide
- h Machine

#### 3. ASSEMBLING AND CAR SETTING

- a. Install Sliding Rails A and B to Machine.
- b. Adjust length of Nose Guide as long as car's length, then install by Wing Nut.
- c. Put rubber band to Hook for Nose Guide in order to fix the car.
- d. Angle of Contact point between Tire and Roller must be 15 degree. (bigger load is expected if the angle is more than 15 degree, and smaller load when less than 15 degree)
- e. Guide must be adjusted as run idle of front tire if your car is 4WD.